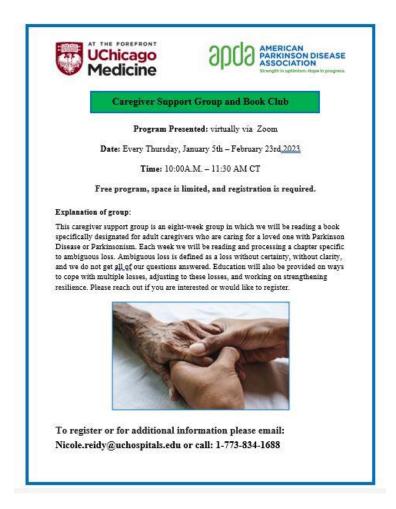

### **Caregiver Support Group and Book Club**

#### Program Presented: virtually via Zoom

Date: Every Thursday, January 5th – February 23rd 2023

#### Time: 10:00A.M. - 11:30 AM CT

#### Free program, space is limited, and registration is required.

#### **Explanation of group:**

This caregiver support group is an eight-week group in which we will be reading a book specifically designated for adult caregivers who are caring for a loved one with Parkinson Disease or Parkinsonism. Each week we will be reading and processing a chapter specific to ambiguous loss. Ambiguous loss is defined as a loss without certainty, without clarity, and we do not get all of our questions answered. Education will also be provided on ways to cope with multiple losses, adjusting to these losses, and working on strengthening resilience. Please reach out if you are interested or would like to register.

To register or for additional information please email: Nicole.reidy@uchospitals.edu or call: 1-773-834-1688