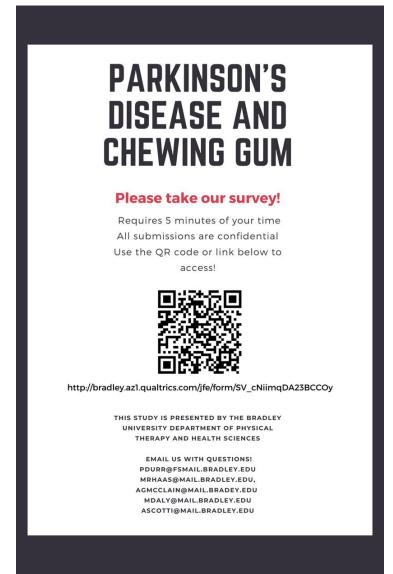

Pamela Durr, DPT Assistant Professor Bradley University, Department of Physical Therapy and Health Science.

Pam is also a coach with the local Rock Steady Boxing program. Sent me the following information concerning a research study they are conducting.

Please take five minutes of your time and help them with the study. The more participants they get the more accurate and meaningful the study becomes.