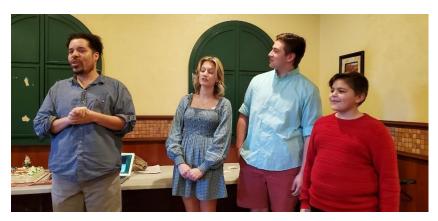

Entertainment at Our Christmas Lunch was provided by Eve Yoder, Jacob White, and Daniel Duran from the Peoria Area Performing Arts. Directed by Bryan Blanks. Thank you! **Third Friday Discussion Group** 